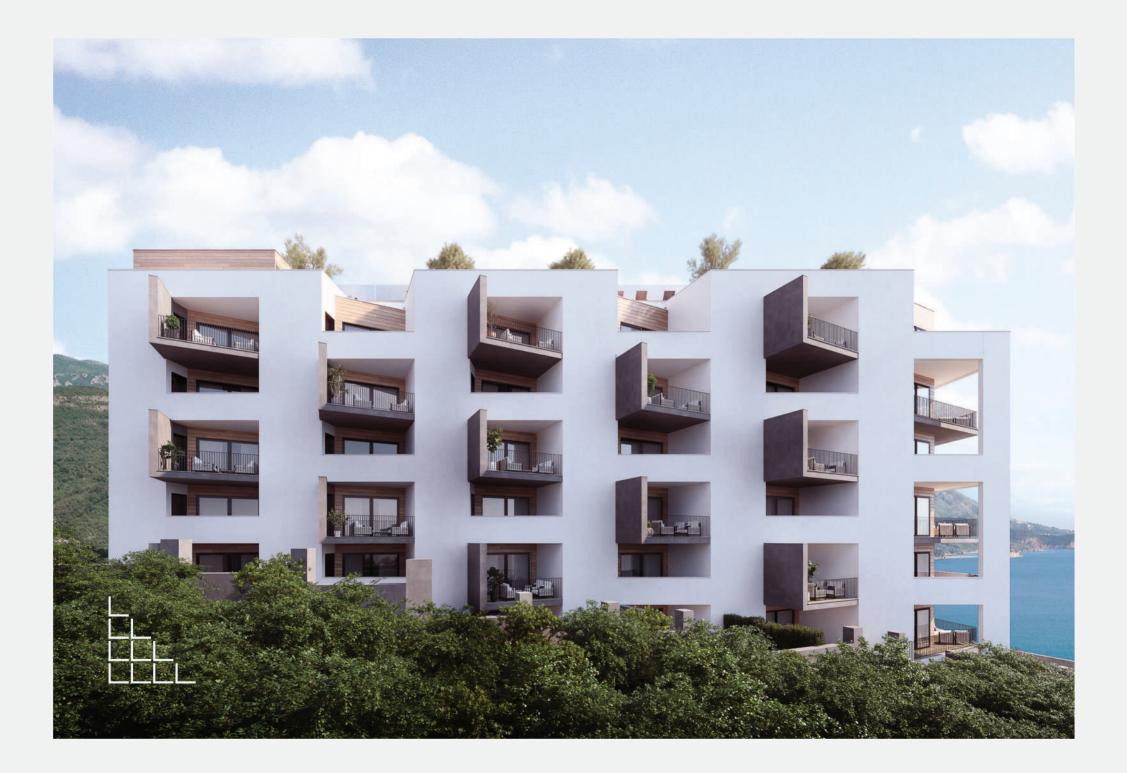

Complex **Vuelo Sobre Becici** is a new residential complex located on the slope of Budva Riviera in Becici, Montenegro. The complex is ideal for those looking for a modern, luxurious, and comfortable living space, who want to enjoy the beautiful views and surroundings offered by Montenegro.

The location of the complex is very favorable, as it is positioned at a picaresque and ecologically clean place with a unique urban landscape, far away from city noise, and is surrounded by a whole variety of vegetation that creates a relaxing and peaceful atmosphere. Almost every suite is designed so that it has sea, mountain, and city views, which is a great advantage.

Complex offers special contents, such as a roof pool, sauna, and summer kitchen for relaxing moments with friends. On the underground floors of the building there is a parking lot with 105 parking places, separated storage rooms, and a gym. In addition, the complex has arranged yard with a playground, benches, and a fountain. Suite owners have separated access to their personal mini-yard.