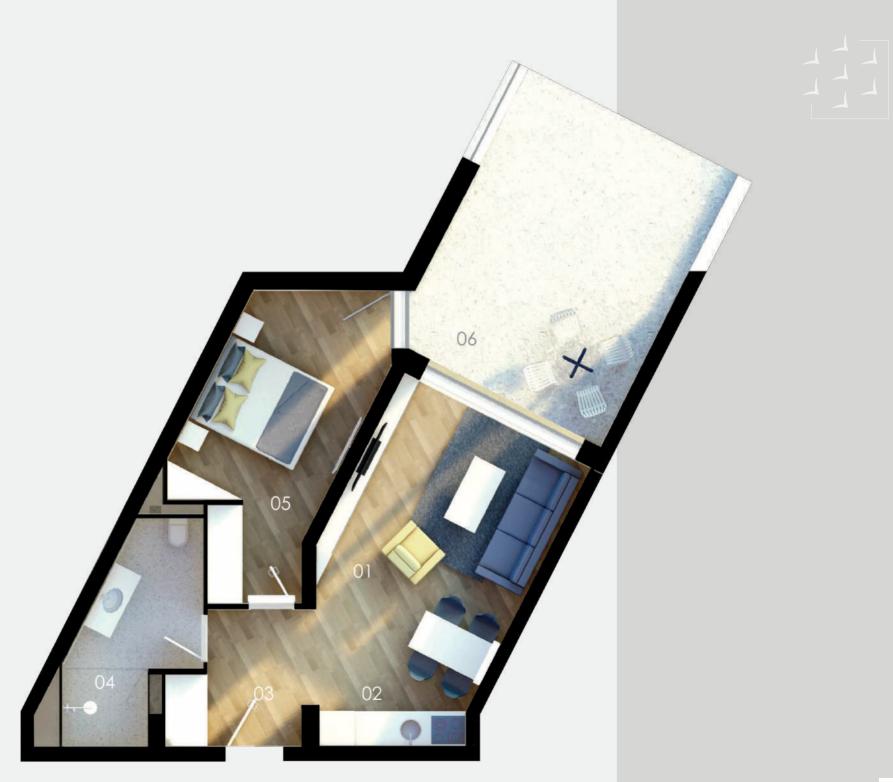

suite type 1

ground floor 001 / 002

### Total number of suites of this type | 2

| <b>01</b>   Living and dining room | 25.05m <sup>2</sup> |
|------------------------------------|---------------------|
| 02   Kitchen                       | 1.50m <sup>2</sup>  |
| 03   Hallway                       | 4.55m <sup>2</sup>  |
| 04   Bathroom                      | 6.75m <sup>2</sup>  |
| 05   Bedroom                       | 13.55m <sup>2</sup> |
| 06   Balcony                       | 26.15m <sup>2</sup> |
| 07   Storage                       | 1.70m²              |
| TOTAL                              | 79.25m <sup>2</sup> |