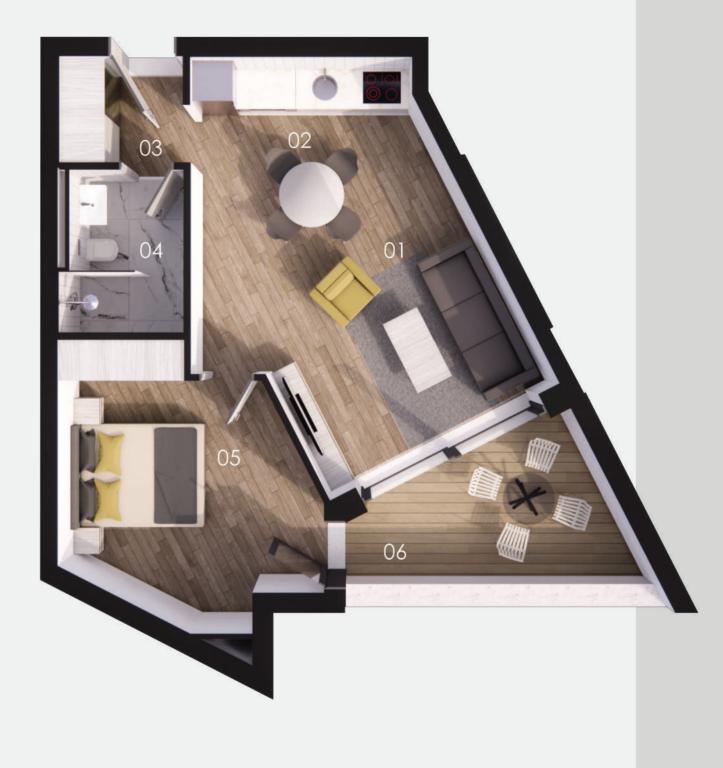

 II - floor
 IV - floor

 205
 403

| <b>01</b>   Living and dining room | <b>21.70m</b> <sup>2</sup> |
|------------------------------------|----------------------------|
| 02   Kitchen                       | 1.95m <sup>2</sup>         |
| 03   Hallway                       | 2.90m <sup>2</sup>         |
| 04   Bathroom                      | 4.10m <sup>2</sup>         |
| 05   Bedroom                       | 13.15m <sup>2</sup>        |
| 06   Balcony                       | 13.55m <sup>2</sup>        |
|                                    |                            |
| TOTAL                              | 57.35m <sup>2</sup>        |