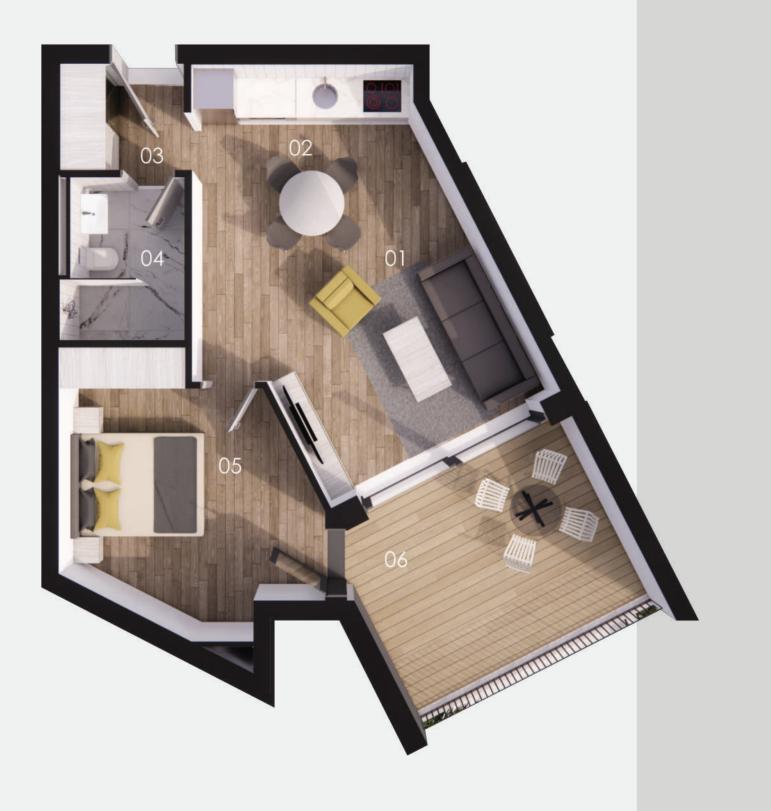

suite type 1

ground floor 001 / 002

### Total number of suites of this type | 2

| <b>01</b>   Living and dining room | 25.05m <sup>2</sup> |
|------------------------------------|---------------------|
| 02   Kitchen                       | 1.50m <sup>2</sup>  |
| 03   Hallway                       | 4.55m <sup>2</sup>  |
| 04   Bathroom                      | 6.75m <sup>2</sup>  |
| 05   Bedroom                       | 13.55m <sup>2</sup> |
| 06   Balcony                       | 26.15m <sup>2</sup> |
| 07   Storage                       | 1.70m²              |
| TOTAL                              | 79.25m <sup>2</sup> |