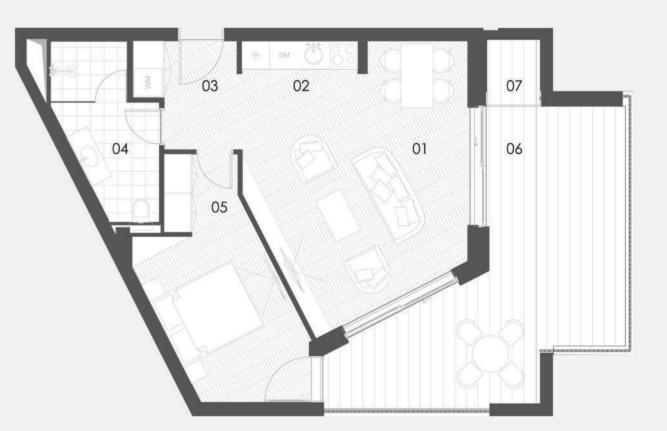

suite type 1

ground floor 001 / 002

### Total number of suites of this type | 2

| <b>01</b>   Living and dining room | 25.05m <sup>2</sup> |
|------------------------------------|---------------------|
| 02   Kitchen                       | 1.50m <sup>2</sup>  |
| 03   Hallway                       | 4.55m <sup>2</sup>  |
| 04   Bathroom                      | 6.75m <sup>2</sup>  |
| 05   Bedroom                       | 13.55m <sup>2</sup> |
| 06   Balcony                       | 26.15m <sup>2</sup> |
| 07   Storage                       | 1.70m²              |
| TOTAL                              | 79.25m <sup>2</sup> |