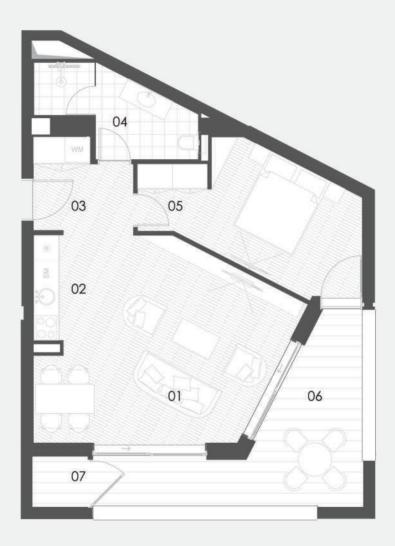

| ground floor I - floor<br>015 101 / 117 |                            |                     |      |  |
|-----------------------------------------|----------------------------|---------------------|------|--|
| Total number of suites                  | of this type               | 9                   |      |  |
| <b>01</b>   Living and dir              | ning room                  | 25.5                | 55m² |  |
| 02   Kitchen                            |                            | 1.5                 | i0m² |  |
| 03   Hallway                            |                            | 4.65m <sup>2</sup>  |      |  |
| 04   Bathroom                           |                            | 6.05m <sup>2</sup>  |      |  |
| 05   Bedroom                            |                            | 13.50m <sup>2</sup> |      |  |
| 06   Balcony                            |                            | 13.8                | 0m²  |  |
| 07   Storage                            | Storage 1.70m <sup>2</sup> |                     |      |  |
| TOTAL                                   |                            | 66.7                | 75m² |  |