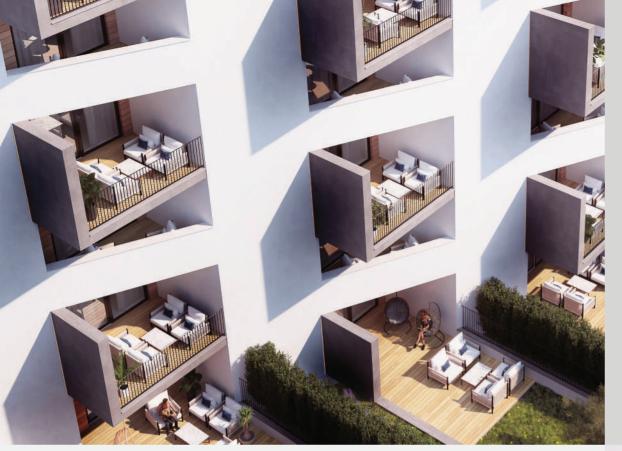

Complex **Vuelo Sobre Becici** is a new residential complex located on the slope of Budva Riviera in Becici, Montenegro. The complex is ideal for those looking for a modern, luxurious, and comfortable living space, who want to enjoy the beautiful views and surroundings offered by Montenegro.

The location of the complex is very favorable, as it is positioned at a picaresque and ecologically clean place with a unique urban landscape, far away from city noise, and is surrounded by a whole variety of vegetation that creates a relaxing and peaceful atmosphere. Almost every suite is designed so that it has sea, mountain, and city views, which is a great advantage.

Complex offers special contents, such as a roof pool, sauna, and summer kitchen for relaxing moments with friends. On the underground floors of the building there is a parking lot with 105 parking places, separated storage rooms, and a gym. In addition, the complex has arranged yard with a playground, benches, and a fountain. Suite owners have separated access to their personal mini-yard.