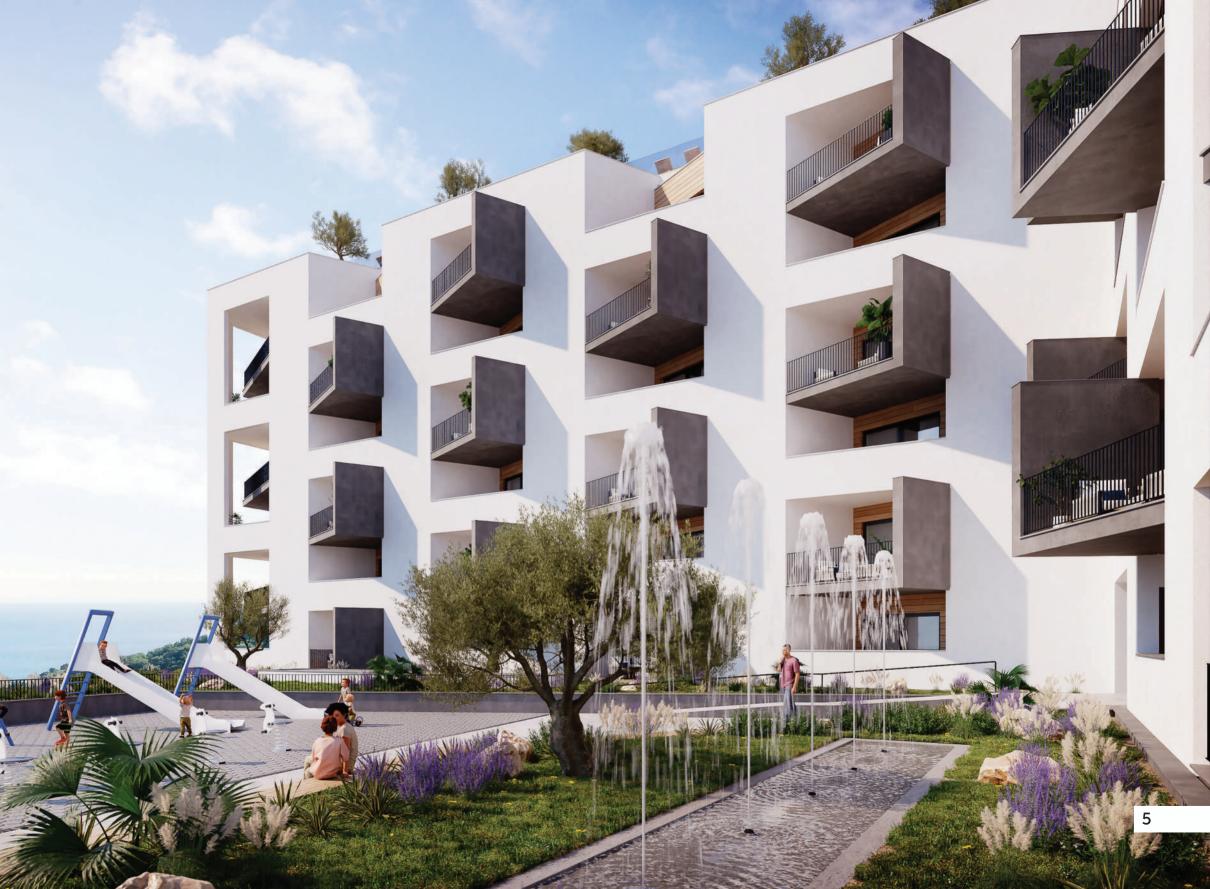

Complex offers special contents, such as a roof pool, sauna, and summer kitchen for relaxing moments with friends. On the underground floors of the building there is a parking lot with 105 parking places, separated storage rooms, and a gym. In addition, the complex has arranged yard with a playground, benches, and a fountain. Suite owners have separated access to their personal mini-yard.