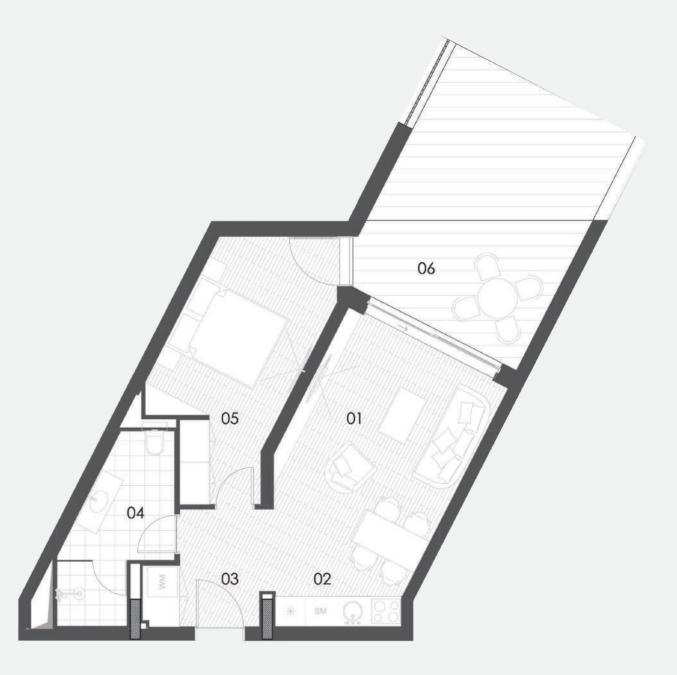

suite type 1

ground floor 001 / 002

### Total number of suites of this type | 2

| <b>01</b>   Living and dining room | 25.05m <sup>2</sup> |
|------------------------------------|---------------------|
| 02   Kitchen                       | 1.50m <sup>2</sup>  |
| 03   Hallway                       | 4.55m <sup>2</sup>  |
| 04   Bathroom                      | 6.75m <sup>2</sup>  |
| 05   Bedroom                       | 13.55m <sup>2</sup> |
| 06   Balcony                       | 26.15m <sup>2</sup> |
| 07   Storage                       | 1.70m²              |
| TOTAL                              | 79.25m <sup>2</sup> |