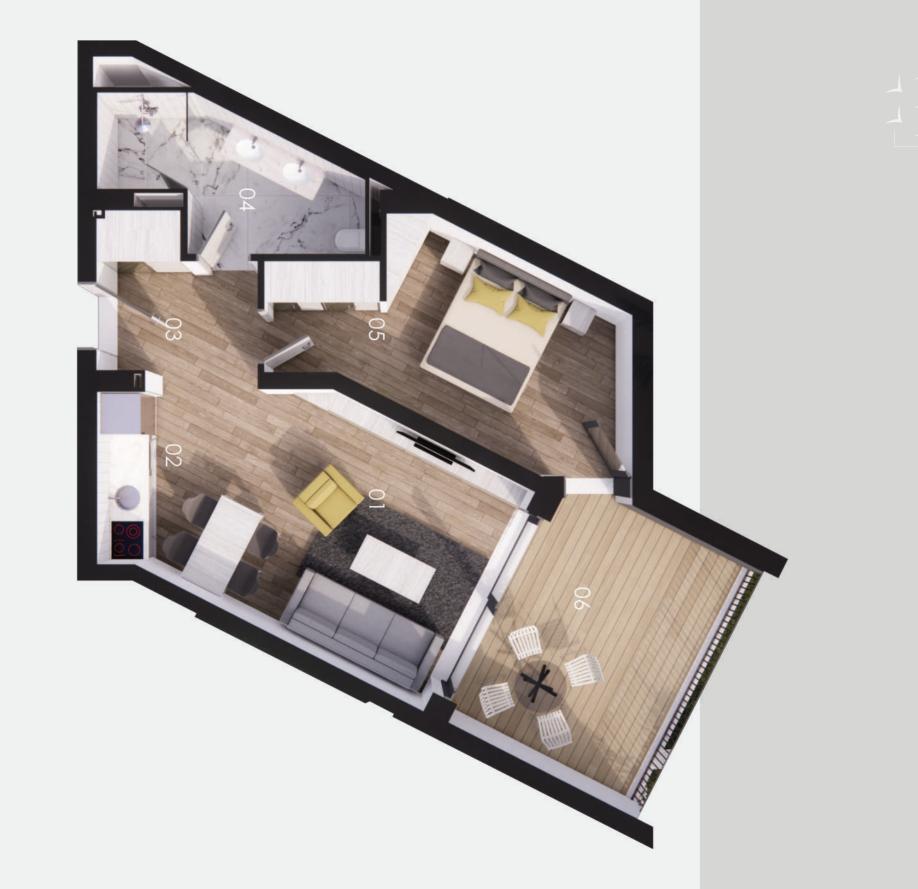

| ground floor I - floor<br>015 101 / 117 |                            |                     |      |  |
|-----------------------------------------|----------------------------|---------------------|------|--|
| Total number of suites                  | of this type               | 9                   |      |  |
| <b>01</b>   Living and dir              | ning room                  | 25.5                | 55m² |  |
| 02   Kitchen                            |                            | 1.5                 | i0m² |  |
| 03   Hallway                            |                            | 4.65m <sup>2</sup>  |      |  |
| 04   Bathroom                           |                            | 6.05m <sup>2</sup>  |      |  |
| 05   Bedroom                            |                            | 13.50m <sup>2</sup> |      |  |
| 06   Balcony                            |                            | 13.8                | 0m²  |  |
| 07   Storage                            | Storage 1.70m <sup>2</sup> |                     |      |  |
| TOTAL                                   |                            | 66.7                | 75m² |  |