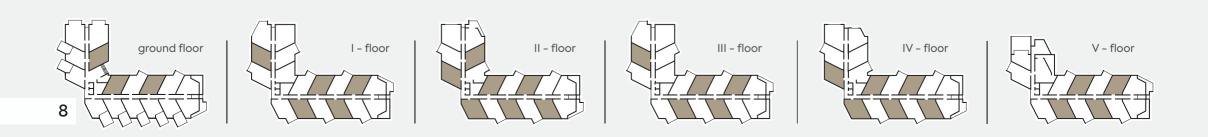

TOTAL NUMBER OF SUITES 95

TOTAL NUMBER OF PARKING LOTS 108

| FLOOR        | NET FLOOR AREA        | GROSS FLOOR AREA      | NUMBER OF ACCOMMODATION UNITS |
|--------------|-----------------------|-----------------------|-------------------------------|
| Cellar       | 377,24m <sup>2</sup>  | 417,6m <sup>2</sup>   | /                             |
| Basement     | 2087.59m <sup>2</sup> | 2239.73m <sup>2</sup> | /                             |
| Ground floor | 1271.26m <sup>2</sup> | 1488.90m <sup>2</sup> | 16                            |
| I – floor    | 1140.61m <sup>2</sup> | 1358.46m <sup>2</sup> | 17                            |
| II – floor   | 1135.52m <sup>2</sup> | 1353.77m <sup>2</sup> | 17                            |
| III – floor  | 1141.03m <sup>2</sup> | 1358.63m <sup>2</sup> | 17                            |
| IV – floor   | 1081.16m <sup>2</sup> | 1323.59m <sup>2</sup> | 15                            |
| V – floor    | 965.32m <sup>2</sup>  | 1208.29m <sup>2</sup> | 13                            |
| Flat roof    | 408.58m <sup>2</sup>  | 491.75m <sup>2</sup>  | /                             |
|              |                       |                       |                               |