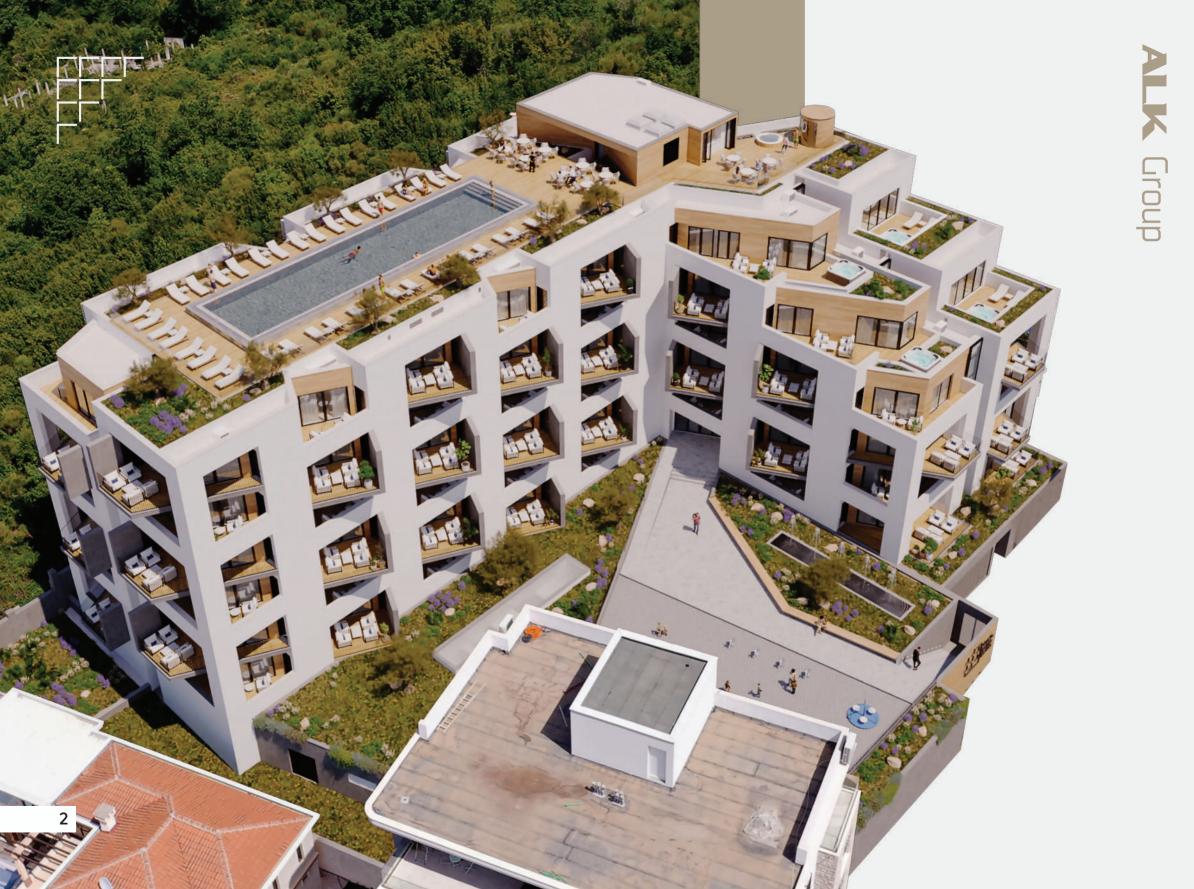

Complex **Vuelo Sobre Becici** is a new residential complex located on the slope of Budva Riviera in Becici, Montenegro. The complex is ideal for those looking for a modern, luxurious, and comfortable living space, who want to enjoy the beautiful views and surroundings offered by Montenegro.

The location of the complex is very favorable, as it is positioned at a picaresque and ecologically clean place with a unique urban landscape, far away from city noise, and is surrounded by a whole variety of vegetation that creates a relaxing and peaceful atmosphere. Almost every suite is designed so that it has sea, mountain, and city views, which is a great advantage.

Complex offers special contents, such as a roof pool, sauna, and summer kitchen for relaxing moments with friends. On the underground floors of the building there is a parking lot with 105 parking places, separated storage rooms, and a gym. In addition, the complex has arranged yard with a playground, benches, and a fountain. Suite owners have separated access to their personal mini-yard.