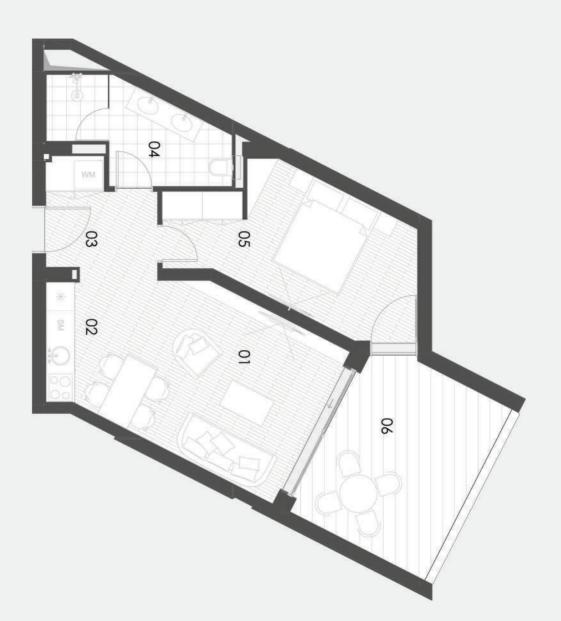

suite type 1

ground floor 001 / 002

### Total number of suites of this type | 2

| <b>01</b>   Living and dining room | 25.05m <sup>2</sup> |
|------------------------------------|---------------------|
| 02   Kitchen                       | 1.50m <sup>2</sup>  |
| 03   Hallway                       | 4.55m <sup>2</sup>  |
| 04   Bathroom                      | 6.75m <sup>2</sup>  |
| 05   Bedroom                       | 13.55m <sup>2</sup> |
| 06   Balcony                       | 26.15m <sup>2</sup> |
| 07   Storage                       | 1.70m²              |
| TOTAL                              | 79.25m <sup>2</sup> |