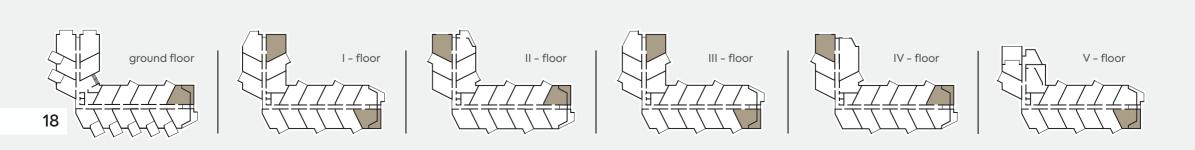

| ground floor I - floor<br>015 101 / 117 |                            |                     |      |  |
|-----------------------------------------|----------------------------|---------------------|------|--|
| Total number of suites                  | of this type               | 9                   |      |  |
| <b>01</b>   Living and dir              | ning room                  | 25.5                | 55m² |  |
| 02   Kitchen                            |                            | 1.5                 | i0m² |  |
| 03   Hallway                            |                            | 4.65m <sup>2</sup>  |      |  |
| 04   Bathroom                           |                            | 6.05m <sup>2</sup>  |      |  |
| 05   Bedroom                            |                            | 13.50m <sup>2</sup> |      |  |
| 06   Balcony                            |                            | 13.8                | 0m²  |  |
| 07   Storage                            | Storage 1.70m <sup>2</sup> |                     |      |  |
| TOTAL                                   |                            | 66.7                | 75m² |  |