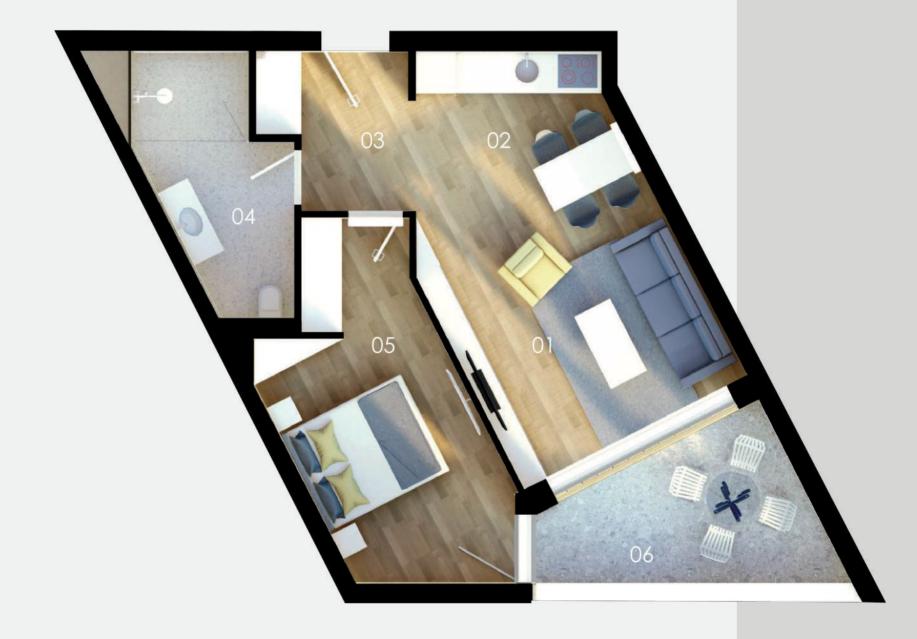

# suite type 2

ground floor 003 / 007 / 011 I - floor 104 / 109 / 110 / 113 / 114 II - sprat 203 / 206 / 207 / 208 / 211 / 212 / 215 III - floor 304 / 309 / 310 / 313 / 314 IV - floor 404 / 405 / 406 / 409 / 410 / 413 V - floor 505 / 506 / 509 / 510

Total number of suites of this type | 30

TOTAL

| <b>01</b>   Living and dining room | 19.30m <sup>2</sup> |
|------------------------------------|---------------------|
| 02   Kitchen                       | 1.65m <sup>2</sup>  |
| 03   Hallway                       | 4.55m <sup>2</sup>  |
| 04   Bathroom                      | 6.75m <sup>2</sup>  |
| 05   Bedroom                       | 13.55m <sup>2</sup> |
| 06   Balcony                       | 8.10m <sup>2</sup>  |
|                                    |                     |