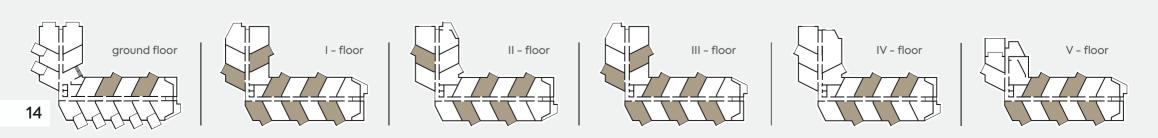

TOTAL NUMBER OF SUITES 95

TOTAL NUMBER OF PARKING LOTS 108

| FLOOR        | NET FLOOR AREA        | GROSS FLOOR AREA      | NUMBER OF ACCOMMODATION UNITS |
|--------------|-----------------------|-----------------------|-------------------------------|
| Cellar       | 377,24m <sup>2</sup>  | 417,6m <sup>2</sup>   | /                             |
| Basement     | 2087.59m <sup>2</sup> | 2239.73m <sup>2</sup> | /                             |
| Ground floor | 1271.26m <sup>2</sup> | 1488.90m <sup>2</sup> | 16                            |
| I – floor    | 1140.61m <sup>2</sup> | 1358.46m <sup>2</sup> | 17                            |
| II – floor   | 1135.52m <sup>2</sup> | 1353.77m <sup>2</sup> | 17                            |
| III – floor  | 1141.03m <sup>2</sup> | 1358.63m <sup>2</sup> | 17                            |
| IV – floor   | 1081.16m <sup>2</sup> | 1323.59m <sup>2</sup> | 15                            |
| V – floor    | 965.32m <sup>2</sup>  | 1208.29m <sup>2</sup> | 13                            |
| Flat roof    | 408.58m <sup>2</sup>  | 491.75m <sup>2</sup>  | /                             |
|              |                       |                       |                               |