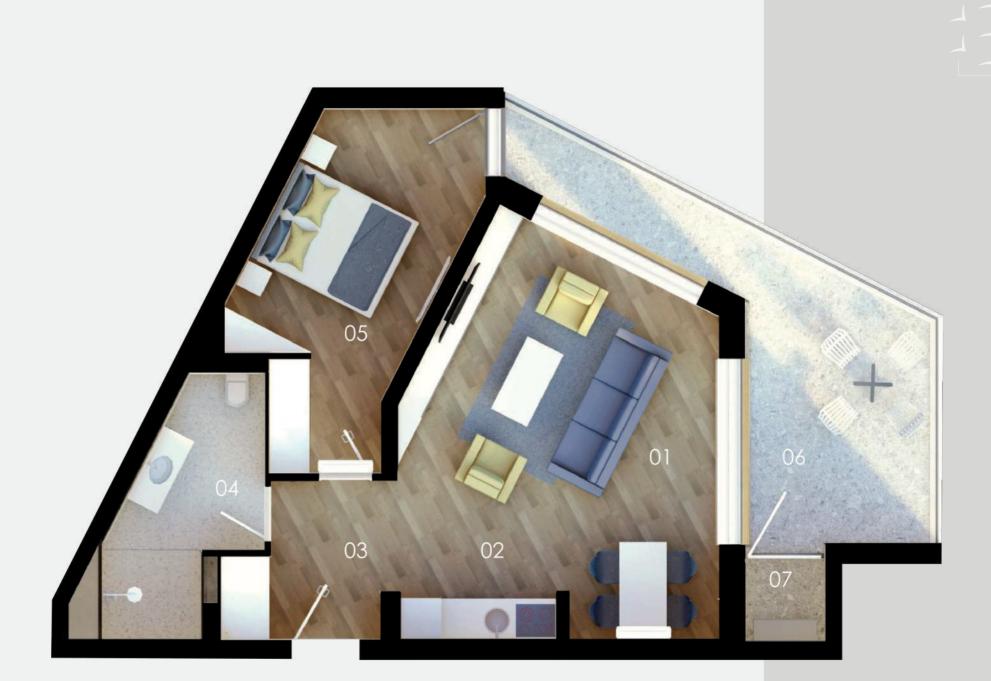

| ground floor I - floor<br>015 101 / 117 |                            |                     |      |  |
|-----------------------------------------|----------------------------|---------------------|------|--|
| Total number of suites                  | of this type               | 9                   |      |  |
| <b>01</b>   Living and dir              | ning room                  | 25.5                | 55m² |  |
| 02   Kitchen                            |                            | 1.5                 | i0m² |  |
| 03   Hallway                            |                            | 4.65m <sup>2</sup>  |      |  |
| 04   Bathroom                           |                            | 6.05m <sup>2</sup>  |      |  |
| 05   Bedroom                            |                            | 13.50m <sup>2</sup> |      |  |
| 06   Balcony                            |                            | 13.8                | 0m²  |  |
| 07   Storage                            | Storage 1.70m <sup>2</sup> |                     |      |  |
| TOTAL                                   |                            | 66.7                | 75m² |  |

 ground floor
 I – floor
 III – floor
 IV – floor
 V – floor

 016
 102 / 116
 201 / 217
 302 / 316
 415
 512

| <b>01</b>   Living and dining room | 24.50m <sup>2</sup> |
|------------------------------------|---------------------|
| 02   Kitchen                       | 1.40m <sup>2</sup>  |
| 03   Hallway                       | 4.65m <sup>2</sup>  |
| 04   Bathroom                      | 6.40m <sup>2</sup>  |
| 05   Bedroom                       | 13.40m <sup>2</sup> |
| 06   Balcony                       | 16.20m <sup>2</sup> |
| 07   Storage                       | 1.70m <sup>2</sup>  |
| TOTAL                              | 68.25m <sup>2</sup> |