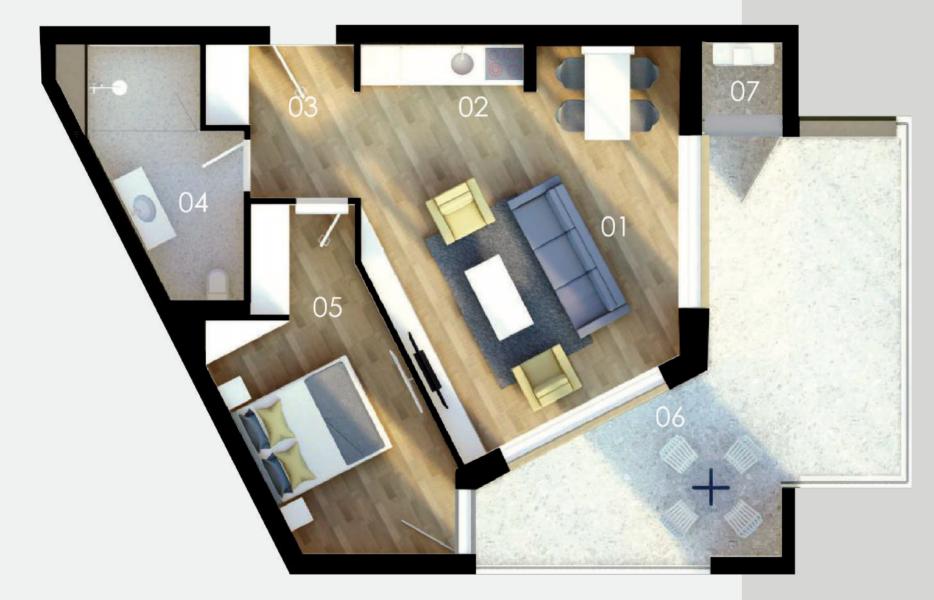

suite type 1

ground floor 001 / 002

### Total number of suites of this type | 2

| <b>01</b>   Living and dining room | 25.05m <sup>2</sup> |
|------------------------------------|---------------------|
| 02   Kitchen                       | 1.50m <sup>2</sup>  |
| 03   Hallway                       | 4.55m <sup>2</sup>  |
| 04   Bathroom                      | 6.75m <sup>2</sup>  |
| 05   Bedroom                       | 13.55m <sup>2</sup> |
| 06   Balcony                       | 26.15m <sup>2</sup> |
| 07   Storage                       | 1.70m²              |
| TOTAL                              | 79.25m <sup>2</sup> |