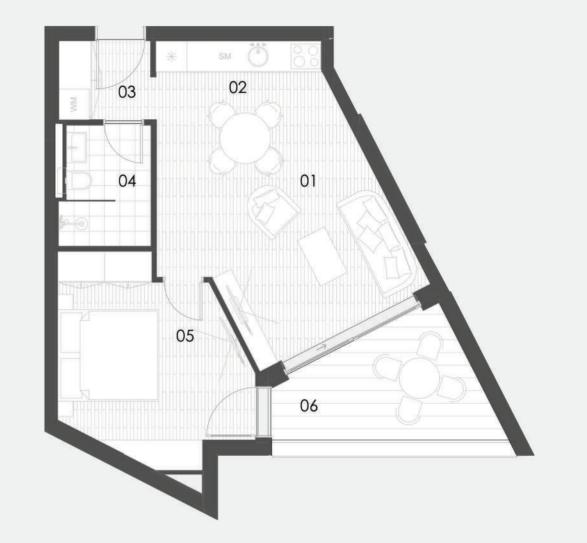

# Suite type 4

ground floor 009 / 013 I - floor 103 / 106 / 107 / 108 / 111 / 112 / 115 II - floor 204 / 209 / 210 / 213 / 214 III - floor 303 / 306 / 307 / 308 / 311 / 312 / 315 IV - floor 407 / 408 / 411 / 412 V - floor 503 / 504 / 507 / 508 / 511