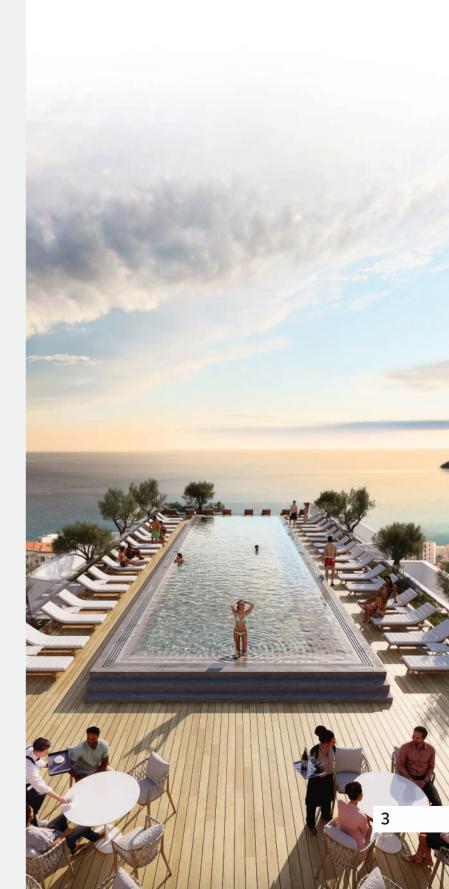

Complex offers special contents, such as a roof pool, sauna, and summer kitchen for relaxing moments with friends. On the underground floors of the building there is a parking lot with 105 parking places, separated storage rooms, and a gym. In addition, the complex has arranged yard with a playground, benches, and a fountain. Suite owners have separated access to their personal mini-yard.