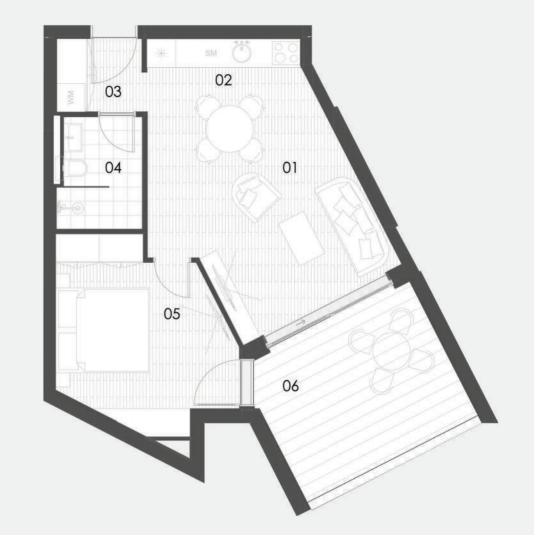

 II - floor
 IV - floor

 205
 403

| <b>01</b>   Living and dining room | <b>21.70m</b> <sup>2</sup> |
|------------------------------------|----------------------------|
| 02   Kitchen                       | 1.95m <sup>2</sup>         |
| 03   Hallway                       | 2.90m <sup>2</sup>         |
| 04   Bathroom                      | 4.10m <sup>2</sup>         |
| 05   Bedroom                       | 13.15m <sup>2</sup>        |
| 06   Balcony                       | 13.55m <sup>2</sup>        |
|                                    |                            |
| TOTAL                              | 57.35m <sup>2</sup>        |