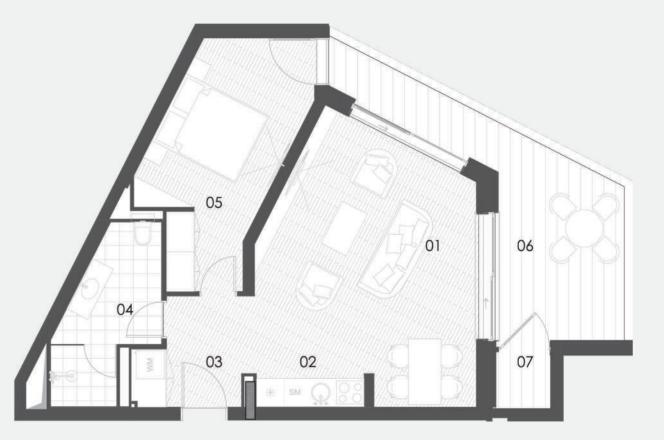

| ground floor I - floor<br>015 101 / 117 |                            |                     |      |  |
|-----------------------------------------|----------------------------|---------------------|------|--|
| Total number of suites                  | of this type               | 9                   |      |  |
| <b>01</b>   Living and dir              | ning room                  | 25.5                | 55m² |  |
| 02   Kitchen                            |                            | 1.5                 | i0m² |  |
| 03   Hallway                            |                            | 4.65m <sup>2</sup>  |      |  |
| 04   Bathroom                           |                            | 6.05m <sup>2</sup>  |      |  |
| 05   Bedroom                            |                            | 13.50m <sup>2</sup> |      |  |
| 06   Balcony                            |                            | 13.8                | 0m²  |  |
| 07   Storage                            | Storage 1.70m <sup>2</sup> |                     |      |  |
| TOTAL                                   |                            | 66.7                | 75m² |  |

 ground floor
 I – floor
 III – floor
 IV – floor
 V – floor

 016
 102 / 116
 201 / 217
 302 / 316
 415
 512

| <b>01</b>   Living and dining room | 24.50m <sup>2</sup> |
|------------------------------------|---------------------|
| 02   Kitchen                       | 1.40m <sup>2</sup>  |
| 03   Hallway                       | 4.65m <sup>2</sup>  |
| 04   Bathroom                      | 6.40m <sup>2</sup>  |
| 05   Bedroom                       | 13.40m <sup>2</sup> |
| 06   Balcony                       | 16.20m <sup>2</sup> |
| 07   Storage                       | 1.70m <sup>2</sup>  |
| TOTAL                              | 68.25m <sup>2</sup> |