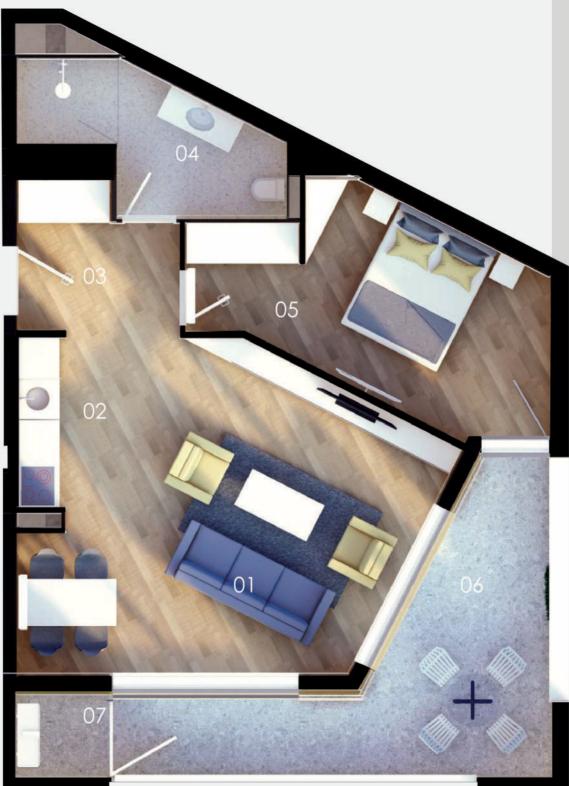

| ground floor I - floor<br>015 101 / 117 |                            |                     |      |  |
|-----------------------------------------|----------------------------|---------------------|------|--|
| Total number of suites                  | of this type               | 9                   |      |  |
| <b>01</b>   Living and dir              | ning room                  | 25.5                | 55m² |  |
| 02   Kitchen                            |                            | 1.5                 | i0m² |  |
| 03   Hallway                            |                            | 4.65m <sup>2</sup>  |      |  |
| 04   Bathroom                           |                            | 6.05m <sup>2</sup>  |      |  |
| 05   Bedroom                            |                            | 13.50m <sup>2</sup> |      |  |
| 06   Balcony                            |                            | 13.8                | 0m²  |  |
| 07   Storage                            | Storage 1.70m <sup>2</sup> |                     |      |  |
| TOTAL                                   |                            | 66.7                | 75m² |  |