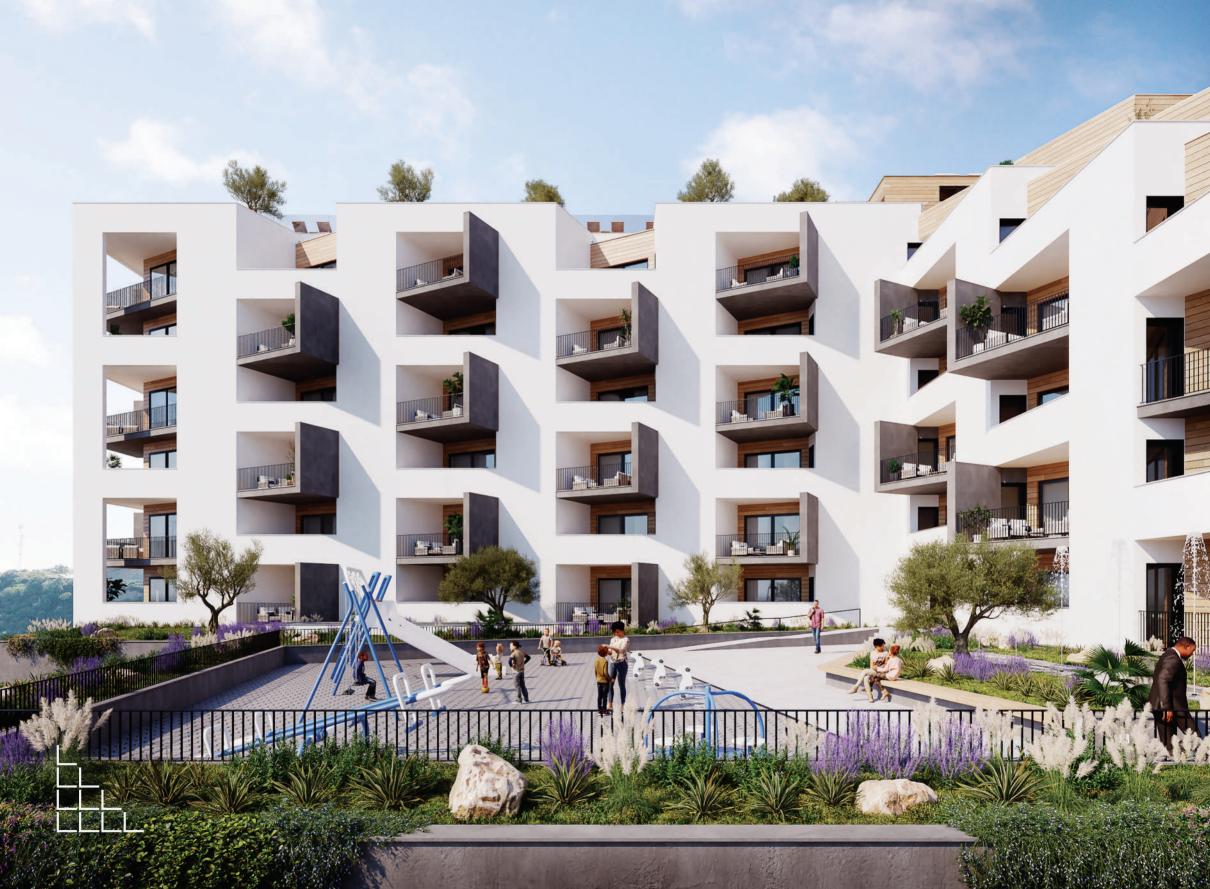

Complex **Vuelo Sobre Becici** is a new residential complex located on the slope of Budva Riviera in Becici, Montenegro. The complex is ideal for those looking for a modern, luxurious, and comfortable living space, who want to enjoy the beautiful views and surroundings offered by Montenegro.

The location of the complex is very favorable, as it is positioned at a picaresque and ecologically clean place with a unique urban landscape, far away from city noise, and is surrounded by a whole variety of vegetation that creates a relaxing and peaceful atmosphere. Almost every suite is designed so that it has sea, mountain, and city views, which is a great advantage.

Complex offers special contents, such as a roof pool, sauna, and summer kitchen for relaxing moments with friends. On the underground floors of the building there is a parking lot with 105 parking places, separated storage rooms, and a gym. In addition, the complex has arranged yard with a playground, benches, and a fountain. Suite owners have separated access to their personal mini-yard.